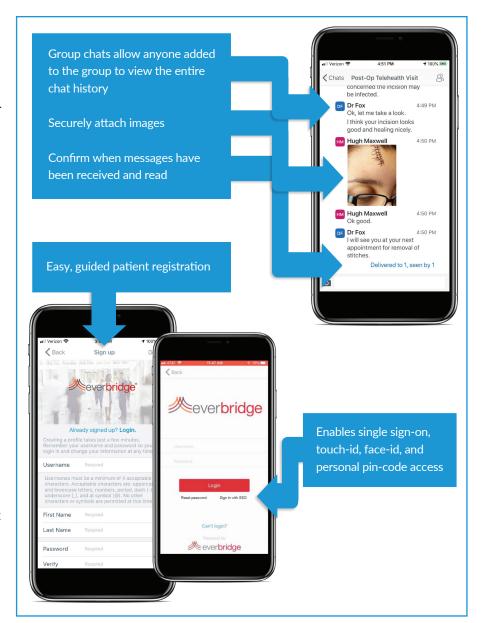

#### **Clinical Workflow Integration**

- + Quickly initiate encounters with patients.
- + Easily Collaborate with colleagues around specific patient or clinic issues.
- + Let colleagues know when you are not available.
- + Configurable directory enabling you to manage and easily lookup contact and groups.
- + Secure Messaging Web Client- easily communicate across shared desktops, laptops and mobile devices, straight form our browser-based web client
- + Time stamps inform when messages have been received and read
- + Supports both iPhone and Android devices

#### **Operational Dashboards & Analytics**

- + Securely download conversation threads and usage analytics in HTML or CSV format.
- + Report usage access historical information and easily import information directly to your Electronic Medical Record