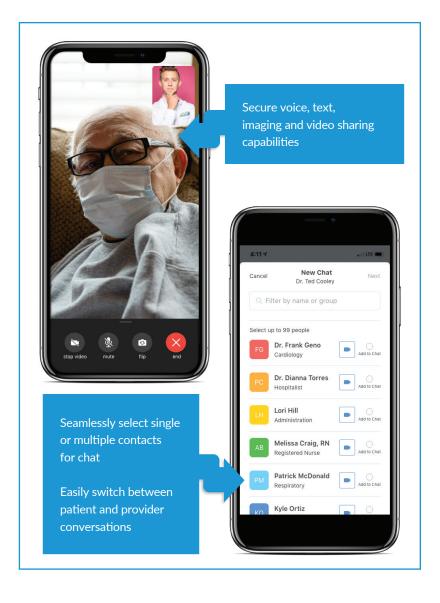

- + Secure voice, text, imaging and video sharing capabilities
- + Support for single sign-on, touch-id, face-id, and personal pin-code access
- + Easy patient registration support
- + Configurable conversation history and reporting.
- + Reliable, secure, HIPAA compliant solution