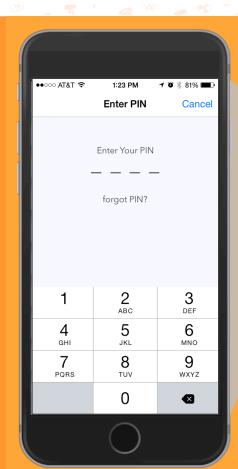

## Instant Access To Your Plans

- ✓ Plans are Saved Locally
- ✓ Version Controlled
- AutomaticallyUpdated
- ✓ Pin Protected

## Instant Access To Your Plans

- ✓ Plans are Saved Locally
- √ Version Controlled
- AutomaticallyUpdated
- ✓ Pin Protected
- ✓ ...and a Tap Away