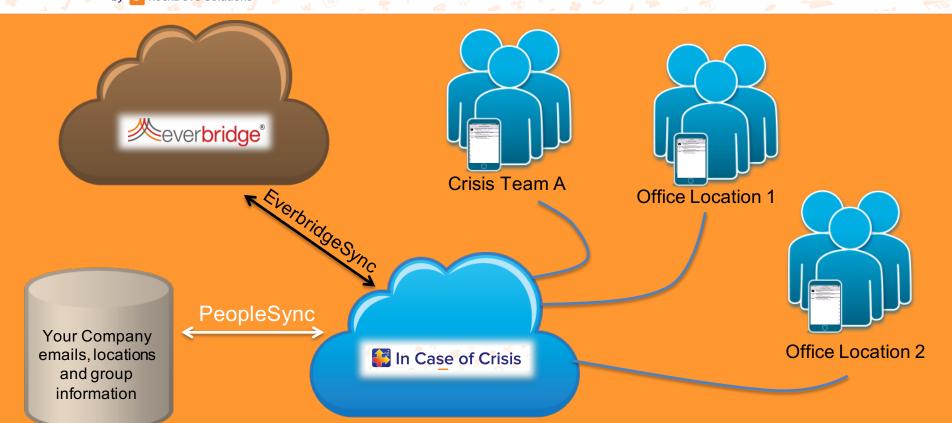

✓ Directly link to the Everbridge service

✓ Directly link to the Everbridge service

- ✓ Directly link to the Everbridge service
- ✓ Pick your template and send an alert

- ✓ Easily Communicate with the Right Person
- ✓ See Who to Contacts by Event in the Plan
- ✓ Sort and Drill Down by Function
- ✓ Tap to Call or Email