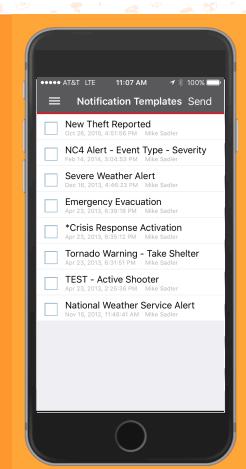

- ✓ Create CustomForms, i.e. IncidentForms by Topic
- ✓ Attach Pictures
- ✓ Send to Designated Contacts and Optionally Track GPS
- ✓ Submit directly to
  Everbridge's Incident
  Management Service\*

- ✓ Send Push Notifications to Mobile app from In Case of Crisis or ≪everbridge\*
- ✓ As Often as Needed
- ✓ Tap to Open the Plan
- ✓ Send a Copy via Email