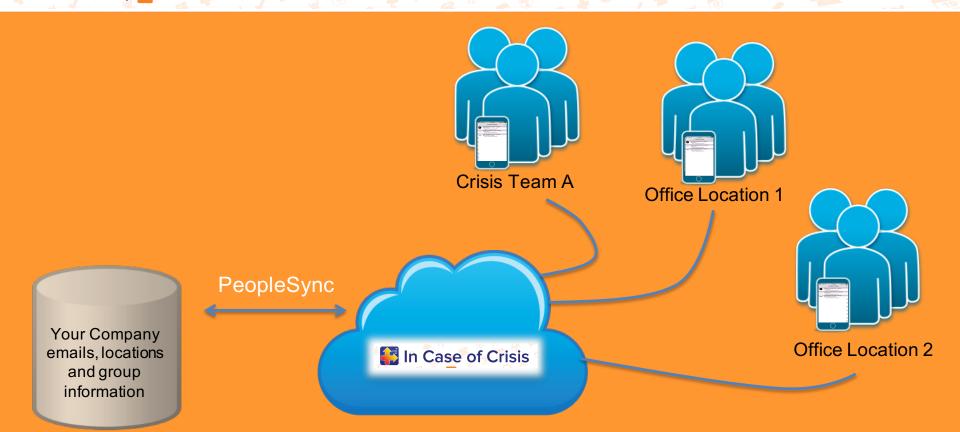

**SECURITY** 

**CONTACTS 100M PROFILES** 

**EVERBRIDGE NETWORK** 

**REPORTING AND ANALYTICS** 

**MAPPING** 

## 2,500+ CUSTOMERS ACROSS MULTIPLE MARKETS

### **ENTERPRISE**



#### Finance

3 of Top 5 Investment Banks

















### **Transportation**

21 of the Top 25 Airports



















### Energy

3 of the Top 5 Nuclear Systems



















### Technology

14 of the Top 20 Tech Companies













### **HEALTH**



### Hospitals

9 of the Top 10 Healthcare Systems

















### GOV



### State and Local

7 of the Top 10 US Cities

















# Mobile Crisis Management with In Case of Crisis





# Easy Setup

- ✓ Load your plans
- ✓ Define your recipients
- ✓ Launch





# **Authorized Users Auto-Updated**





# Plans Access Assigned by Group





# Plans Access Assigned by Group





✓ Users download the In Case of Crisis mobile app from their AppStore





- ✓ Users download the In Case of Crisis mobile app from their AppStore
- ✓ Users register in the app





- ✓ Users download the In Case of Crisis mobile app from their AppStore
- ✓ Users register in the app
- ✓ Assigned plans are downloaded





- ✓ Users download the In Case of Crisis mobile app from their AppStore
- ✓ Users register in the app
- ✓ Assigned plans are downloaded





## Instant Access To Your Plans

- ✓ Plans are Saved Locally
- ✓ Version Controlled
- Automatically Updated







## Instant Access To Your Plans

- ✓ Plans are Saved Locally
- ✓ Version Controlled
- AutomaticallyUpdated
- ✓ Pin Protected







## Instant Access To Your Plans

- ✓ Plans are