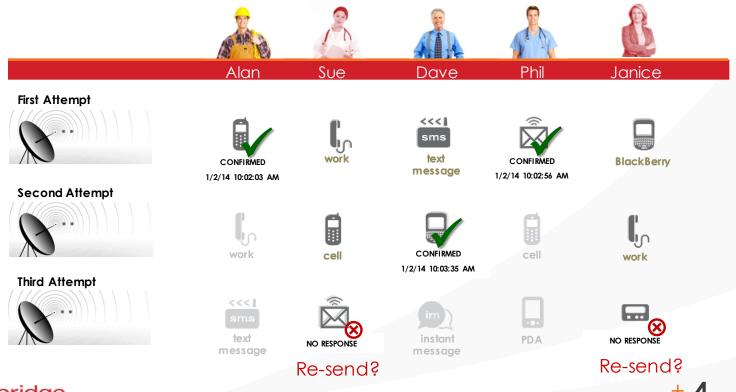

## **Assured Communications: Multiple Delivery Paths**

+ Don't Overwhelm your Audience with Confirm and Quit