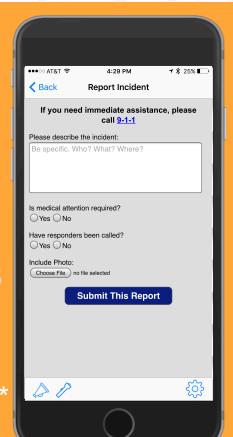

- ✓ Create CustomForms, i.e. IncidentForms by Topic
- ✓ Attach Pictures

- ✓ Create CustomForms, i.e. IncidentForms by Topic
- ✓ Attach Pictures
- ✓ Send to Designated Contacts

- ✓ Create CustomForms, i.e. IncidentForms by Topic
- ✓ Attach Pictures
- ✓ Send to Designated Contacts and Optionally Track GPS

- ✓ Create CustomForms, i.e. IncidentForms by Topic
- ✓ Attach Pictures
- ✓ Send to Designated Contacts and Optionally Track GPS
- ✓ Submit directly to
  Everbridge's Incident
  Management Service\*

- ✓ Send Push Notifications to Mobile app from In Case of Crisis or ≪everbridge\*
- ✓ As Often as Needed
- ✓ Tap to Open the Plan
- ✓ Send a Copy via Email