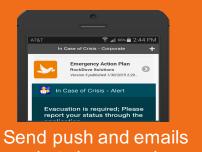

- ✓ Create CustomForms, i.e. IncidentForms by Topic
- ✓ Attach Pictures
- ✓ Send to Designated Contacts and Optionally Track GPS
- ✓ Submit directly to
  Everbridge's Incident
  Management Service\*

- ✓ Send Push Notifications to Mobile app from In Case of Crisis or ≪everbridge\*
- ✓ As Often as Needed
- ✓ Tap to Open the Plan
- ✓ Send a Copy via Email