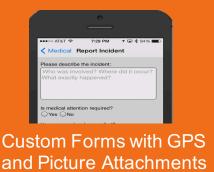

- ✓ Create CustomForms, i.e. IncidentForms by Topic
- ✓ Attach Pictures

- ✓ Create CustomForms, i.e. IncidentForms by Topic
- ✓ Attach Pictures
- ✓ Send to Designated Contacts

- ✓ Create CustomForms, i.e. IncidentForms by Topic
- ✓ Attach Pictures
- ✓ Send to Designated Contacts and Optionally Track GPS

- ✓ Create CustomForms, i.e. IncidentForms by Topic
- ✓ Attach Pictures
- ✓ Send to Designated Contacts and Optionally Track GPS
- ✓ Submit directly to
  Everbridge's Incident
  Management Service\*

- ✓ Send Push Notifications to Mobile app from In Case of Crisis or ≪everbridge\*
- ✓ As Often as Needed
- ✓ Tap to Open the Plan
- ✓ Send a Copy via Email