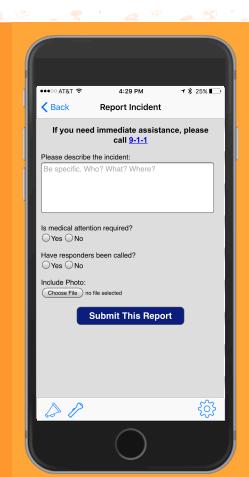

- ✓ Create CustomForms, i.e. IncidentForms by Topic
- ✓ Attach Pictures

- ✓ Create CustomForms, i.e. IncidentForms by Topic
- ✓ Attach Pictures
- ✓ Send to Designated Contacts

- ✓ Create CustomForms, i.e. IncidentForms by Topic
- ✓ Attach Pictures
- ✓ Send to Designated Contacts and Optionally Track GPS

- ✓ Create CustomForms, i.e. IncidentForms by Topic
- ✓ Attach Pictures
- ✓ Send to Designated Contacts and Optionally Track GPS
- ✓ Submit directly to
  Everbridge's Incident
  Management Service\*

- ✓ Send Push Notifications to Mobile app from In Case of Crisis or ≪everbridge\*
- ✓ As Often as Needed
- ✓ Tap to Open the Plan
- ✓ Send a Copy via Email