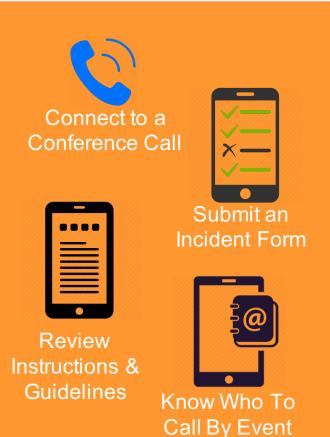

✓ Directly link to the Everbridge service

✓ Directly link to the Everbridge service

- ✓ Directly link to the Everbridge service
- ✓ Pick your template and send an alert

- ✓ Easily Communicate with the Right Person
- ✓ See Who to Contacts by Event in the Plan
- ✓ Sort and Drill Down by Function
- ✓ Tap to Call or Email

- ✓ Create CustomForms, i.e. IncidentForms by Topic
- ✓ Attach Pictures

- ✓ Create CustomForms, i.e. IncidentForms by Topic
- ✓ Attach Pictures
- ✓ Send to Designated Contacts

- ✓ Create CustomForms, i.e. IncidentForms by Topic
- ✓ Attach Pictures
- ✓ Send to Designated Contacts and Optionally Track GPS

- ✓ Create CustomForms, i.e. IncidentForms by Topic
- ✓ Attach Pictures
- ✓ Send to Designated Contacts and Optionally Track GPS
- ✓ Submit directly to
  Everbridge's Incident
  Management Service\*

- ✓ Send Push Notifications to Mobile app from In Case of Crisis or ≪everbridge\*
- ✓ As Often as Needed
- ✓ Tap to Open the Plan
- ✓ Send a Copy via Email