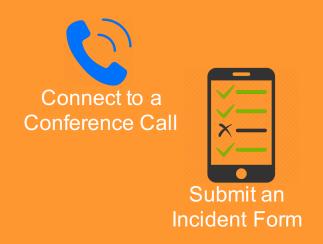

✓ Directly link to the Everbridge service

✓ Directly link to the Everbridge service

- ✓ Directly link to the Everbridge service
- ✓ Pick your template and send an alert

- ✓ Easily Communicate with the Right Person
- ✓ See Who to Contacts by Event in the Plan
- ✓ Sort and Drill Down by Function
- ✓ Tap to Call or Email

- ✓ Create CustomForms, i.e. IncidentForms by Topic
- ✓ Attach Pictures

- ✓ Create CustomForms, i.e. IncidentForms by Topic
- ✓ Attach Pictures
- ✓ Send to Designated Contacts

- ✓ Create CustomForms, i.e. IncidentForms by Topic
- ✓ Attach Pictures
- ✓ Send to Designated Contacts and Optionally Track GPS

- ✓ Create CustomForms, i.e. IncidentForms by Topic
- ✓ Attach Pictures
- ✓ Send to Designated Contacts and Optionally Track GPS
- ✓ Submit directly to
  Everbridge's Incident
  Management Service\*

- ✓ Send Push Notifications to Mobile app from In Case of Crisis or ≪everbridge\*
- ✓ As Often as Needed
- ✓ Tap to Open the Plan
- ✓ Send a Copy via Email