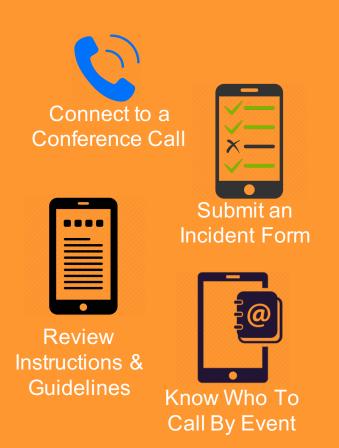

✓ Directly link to the Everbridge service

✓ Directly link to the Everbridge service

- ✓ Directly link to the Everbridge service
- ✓ Pick your template and send an alert

- ✓ Easily Communicate with the Right Person
- ✓ See Who to Contacts by Event in the Plan
- ✓ Sort and Drill Down by Function
- ✓ Tap to Call or Email