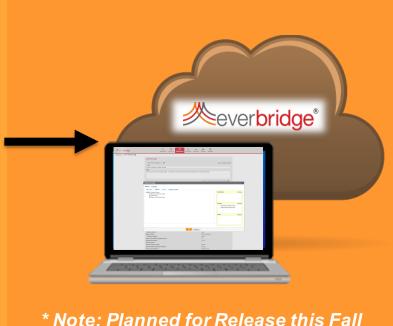

- ✓ Create CustomForms, i.e. IncidentForms by Topic
- ✓ Attach Pictures
- ✓ Send to Designated Contacts and Optionally Track GPS
- ✓ Submit directly to
  Everbridge's Incident
  Management Service\*

- ✓ Send Push Notifications to Mobile app from In Case of Crisis or ≪everbridge\*
- ✓ As Often as Needed
- ✓ Tap to Open the Plan
- ✓ Send a Copy via Email