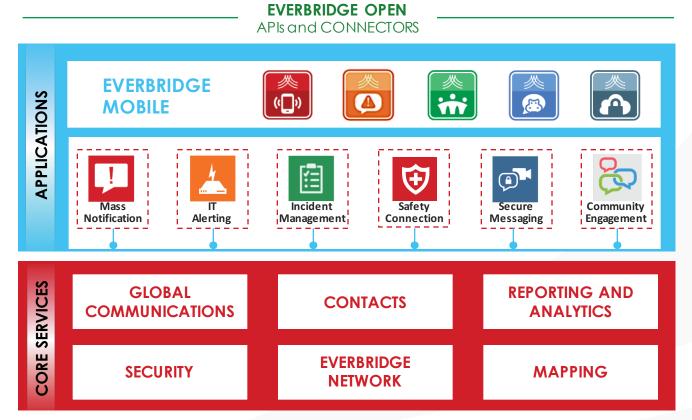

### **EVERBRIDGE OPEN**

APIs and CONNECTORS

**APPS** 

MASS **NOTIFICATION** 

**COMMUNITY ENGAGEMENT** 

IT **ALERTING** 

INTELLIGENT **PROFILES** 

**INCIDENT COMMUNICATIONS SECURE** 

**MESSAGING** 

**MOBILE** 

CORE SERVICES **GLOBAL COMMUNICATIONS** 

**SECURITY** 

**CONTACTS 100M PROFILES** 

**EVERBRIDGE NETWORK** 

**REPORTING AND ANALYTICS** 

**MAPPING** 