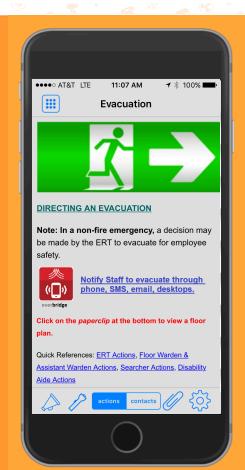

Your Plans

- ✓ Plans are Saved Locally
- √ Version Controlled
- AutomaticallyUpdated
- ✓ Pin Protected
- ✓ ...and a Tap Away











## A Proven Framework

- ✓ Actionable Banner
- ✓ Your Branding and Colors







# A Proven Framework

- ✓ Actionable Events or Situations
- ✓ Your Topics and Content
- ✓ Leverage a Library of Icons and Templates













✓ Include Check-Lists& Tables







- ✓ Include Check-Lists& Tables
- ✓ Rich Content, i.e.Interactive Maps & URLs







- ✓ Include Check-Lists& Tables
- ✓ Rich Content, i.e.
  Interactive Maps & URLs
- ✓ View Attached Documents & Diagrams







- ✓ Include Check-Lists& Tables
- ✓ Rich Content, i.e.Interactive Maps & URLs
- ✓ View Attached Documents & Diagrams
- ✓ Embed RSS Feeds







✓ Directly link to the Everbridge service







✓ Directly link to the Everbridge service







- ✓ Directly link to the Everbridge service
- ✓ Pick your template and send an alert







- ✓ Easily Communicate with the Right Person
- ✓ See Who to Contacts by Event in the Plan
- ✓ Sort and Drill Down by Function
- ✓ Tap to Call or Email







- ✓ Create CustomForms, i.e. IncidentForms by Topic
- ✓ Attach Pictures







- ✓ Create CustomForms, i.e. IncidentForms by Topic
- ✓ Attach Pictures
- ✓ Send to Designated Contacts







- ✓ Create CustomForms, i.e. IncidentForms by Topic
- ✓ Attach Pictures
- ✓ Send to Designated Contacts and Optionally Track GPS







- ✓ Create CustomForms, i.e. IncidentForms by Topic
- ✓ Attach Pictures
- ✓ Send to Designated Contacts and Optionally Track GPS
- ✓ Submit directly to
  Everbridge's In