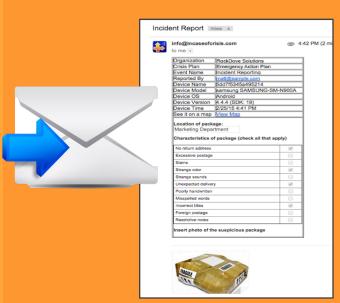

- ✓ Create CustomForms, i.e. IncidentForms by Topic
- ✓ Attach Pictures
- ✓ Send to Designated Contacts and Optionally Track GPS
- ✓ Submit directly to
  Everbridge's Incident
  Management Service\*

- ✓ Send Push Notifications to Mobile app from In Case of Crisis or ≪everbridge\*
- ✓ As Often as Needed
- ✓ Tap to Open the Plan
- ✓ Send a Copy via Email