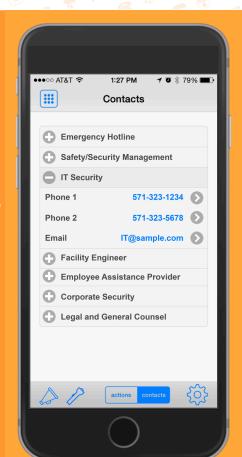

# Plans Access Assigned by Group

# Plans Access Assigned by Group

✓ Users download the In Case of Crisis mobile app from their AppStore

- ✓ Users download the In Case of Crisis mobile app from their AppStore
- ✓ Users register in the app

- ✓ Users download the In Case of Crisis mobile app from their AppStore
- ✓ Users register in the app
- ✓ Assigned plans are downloaded

- ✓ Users download the In Case of Crisis mobile app from their AppStore
- ✓ Users register in the app
- ✓ Assigned plans are downloaded

## Instant Access To Your Plans

- ✓ Plans are Saved Locally
- ✓ Version Controlled
- Automatically Updated

## Instant Access To Your Plans

- ✓ Plans are Saved Locally
- ✓ Version Controlled
- AutomaticallyUpdated
- ✓ Pin Protected

## Instant Access To Your Plans

- ✓ Plans are Saved Locally
- √ Version Controlled
- AutomaticallyUpdated
- ✓ Pin Protected
- ✓ ...and a Tap Away

✓ Directly link to the Everbridge service

✓ Directly link to the Everbridge service

- ✓ Directly link to the Everbridge service
- ✓ Pick your template and send an alert

- ✓ Easily Communicate with the Right Person
- ✓ See Who to Contacts by Event in the Plan
- ✓ Sort and Drill Down by Function
- ✓ Tap to Call or Email