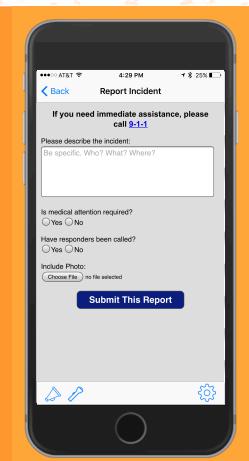

- ✓ Create CustomForms, i.e. IncidentForms by Topic
- ✓ Attach Pictures

- ✓ Create CustomForms, i.e. IncidentForms by Topic
- ✓ Attach Pictures
- ✓ Send to Designated Contacts

- ✓ Create CustomForms, i.e. IncidentForms by Topic
- ✓ Attach Pictures
- ✓ Send to Designated Contacts and Optionally Track GPS

- ✓ Create CustomForms, i.e. IncidentForms by Topic
- ✓ Attach Pictures
- ✓ Send to Designated Contacts and Optionally Track GPS
- ✓ Submit directly to
  Everbridge's Incident
  Management Service\*

- ✓ Send Push Notifications to Mobile app from In Case of Crisis or ≪everbridge\*
- ✓ As Often as Needed
- ✓ Tap to Open the Plan
- ✓ Send a Copy via Email