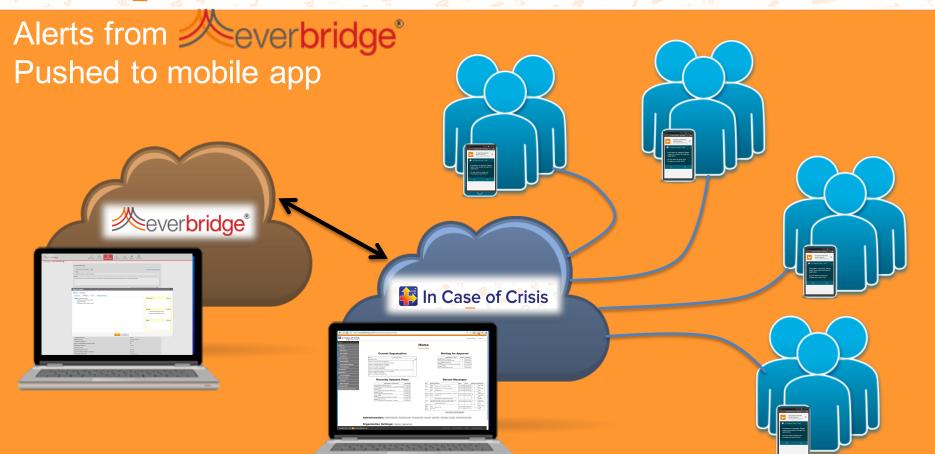

- ✓ Create CustomForms, i.e. IncidentForms by Topic
- ✓ Attach Pictures
- ✓ Send to Designated Contacts and Optionally Track GPS
- ✓ Submit directly to
  Everbridge's Incident
  Management Service\*

- ✓ Send Push Notifications to Mobile app from In Case of Crisis or ≪everbridge\*
- ✓ As Often as Needed
- ✓ Tap to Open the Plan
- ✓ Send a Copy via Email