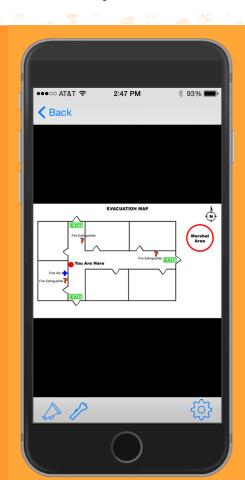

- ✓ Include Check-Lists& Tables
- ✓ Rich Content, i.e.
  Interactive Maps & URLs
- ✓ View Attached Documents & Diagrams

- ✓ Include Check-Lists& Tables
- ✓ Rich Content, i.e.Interactive Maps & URLs
- ✓ View Attached Documents & Diagrams
- ✓ Embed RSS Feeds