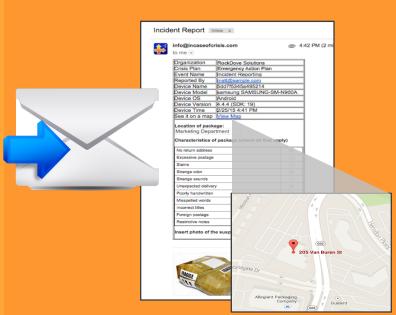

- ✓ Create CustomForms, i.e. IncidentForms by Topic
- ✓ Attach Pictures
- ✓ Send to Designated Contacts and Optionally Track GPS
- ✓ Submit directly to
  Everbridge's Incident
  Management Service\*

- ✓ Send Push Notifications to Mobile app from In Case of Crisis or ≪everbridge\*
- ✓ As Often as Needed
- ✓ Tap to Open the Plan
- ✓ Send a Copy via Email