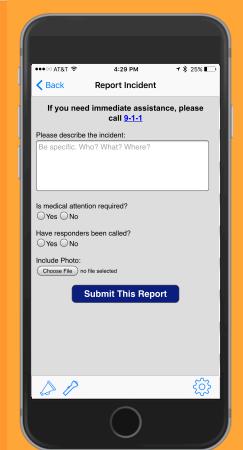

- ✓ Create CustomForms, i.e. IncidentForms by Topic
- ✓ Attach Pictures

- ✓ Create CustomForms, i.e. IncidentForms by Topic
- ✓ Attach Pictures
- ✓ Send to Designated Contacts

- ✓ Create CustomForms, i.e. IncidentForms by Topic
- ✓ Attach Pictures
- ✓ Send to Designated Contacts and Optionally Track GPS

- ✓ Create CustomForms, i.e. IncidentForms by Topic
- ✓ Attach Pictures
- ✓ Send to Designated Contacts and Optionally Track GPS
- ✓ Submit directly to
  Everbridge's Incident
  Management Service\*

- ✓ Send Push Notifications to Mobile app from In Case of Crisis or ≪everbridge\*
- ✓ As Often as Needed
- ✓ Tap to Open the Plan
- ✓ Send a Copy via Email