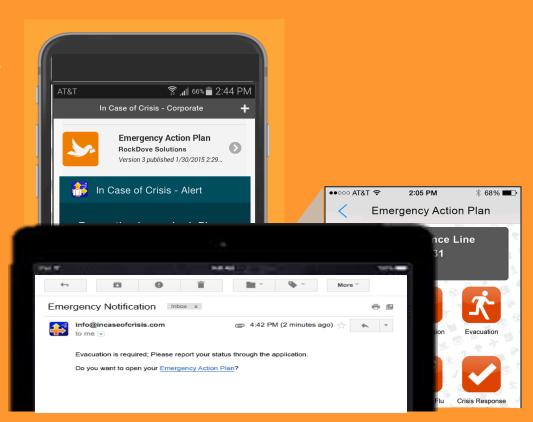

## A Proven Framework

- ✓ Actionable Banner
- ✓ Your Branding and Colors

# A Proven Framework

- ✓ Actionable Events or Situations
- ✓ Your Topics and Content
- ✓ Leverage a Library of Icons and Templates

✓ Include Check-Lists& Tables

- ✓ Include Check-Lists& Tables
- ✓ Rich Content, i.e.Interactive Maps & URLs