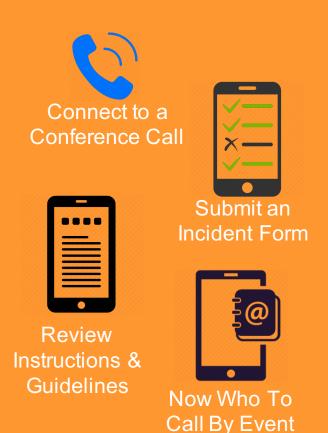

✓ Directly link to the Everbridge service

✓ Directly link to the Everbridge service

- ✓ Directly link to the Everbridge service
- ✓ Pick your template and send an alert

- ✓ Easily Communicate with the Right Person
- ✓ See Who to Contacts by Event in the Plan
- ✓ Sort and Drill Down by Function
- ✓ Tap to Call or Email

- ✓ Create CustomForms, i.e. IncidentForms by Topic
- ✓ Attach Pictures

- ✓ Create CustomForms, i.e. IncidentForms by Topic
- ✓ Attach Pictures
- ✓ Send to Designated Contacts

- ✓ Create CustomForms, i.e. IncidentForms by Topic
- ✓ Attach Pictures
- ✓ Send to Designated Contacts and Optionally Track GPS

- ✓ Create CustomForms, i.e. IncidentForms by Topic
- ✓ Attach Pictures
- ✓ Send to Designated Contacts and Optionally Track GPS
- ✓ Submit directly to
  Everbridge's Incident
  Management Service\*

- ✓ Send Push Notifications to Mobile app from In Case of Crisis or ≪everbridge\*
- ✓ As Often as Needed
- ✓ Tap to Open the Plan
- ✓ Send a Copy via Email